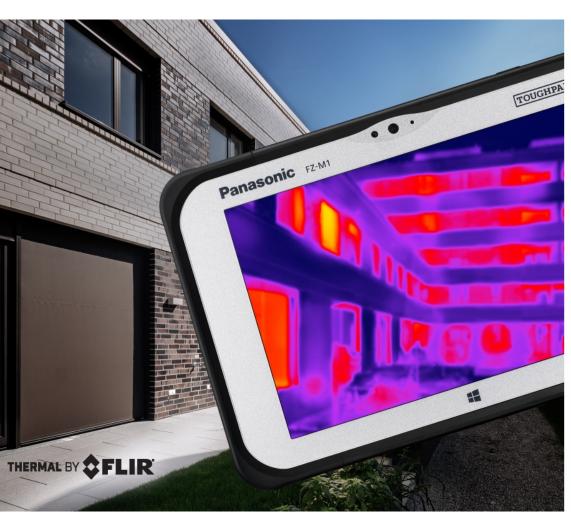

## FZ-M1 THERMAL IMAGING SOLUTION

The FZ-M1 Thermal Imaging Solution is the perfect companion for users to record, analyse and document temperature surfaces whilst out in the field. Panasonic has integrated this technology as an option to its market leading FZ-M1 to enable users to accurately capture temperatures whilst using the same device to run the applications they need to do their business.

## **Key Features**

- Designed specially for the FZ-M1 Standard and Value Model
- Flir Lepton technology
- Thermal Resolution of 0.05°C
- Capture Thermal Pictures
- Capture Thermal Videos (Professional Version only)