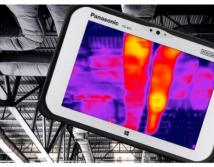

## FZ-M1 THERMAL IMAGING SOLUTION

The FZ-M1 Thermal Imaging Solution is the perfect companion for users to record, analyse and document temperature surfaces whilst out in the field. Panasonic has integrated this technology as an option to its market leading FZ-M1 to enable users to accurately capture temperatures whilst using the same device to run the applications they need to do their business.

## **Key Features**

- Designed specially for the FZ-M1 Standard and Value Model
- Flir Lepton technology
- Thermal Resolution of 0.05°C
- Capture Thermal Pictures
- Capture Thermal Videos (Professional Version only)