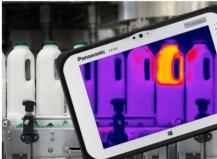

## FZ-M1 THERMAL IMAGING SOLUTION

The FZ-M1 Thermal Imaging Solution is the perfect companion for users to record, analyse and document temperature surfaces whilst out in the field. Panasonic has integrated this technology as an option to its market leading FZ-M1 to enable users to accurately capture temperatures whilst using the same device to run the applications they need to do their business.

## **Key Features**

- Designed specially for the FZ-M1 Standard and Value Model
- Flir Lepton technology
- Thermal Resolution of 0.05°C
- Capture Thermal Pictures
- Capture Thermal Videos (Professional Version only)