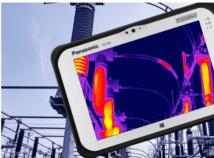

## FZ-M1 THERMAL IMAGING SOLUTION

The FZ-M1 Thermal Imaging Solution is the perfect companion for users to record, analyse and document temperature surfaces whilst out in the field. Panasonic has integrated this technology as an option to its market leading FZ-M1 to enable users to accurately capture temperatures whilst using the same device to run the applications they need to do their business.

## **Key Features**

- Designed specially for the FZ-M1 Standard and Value Model
- Flir Lepton technology
- Thermal Resolution of 0.05°C
- Capture Thermal Pictures
- Capture Thermal Videos (Professional Version only)